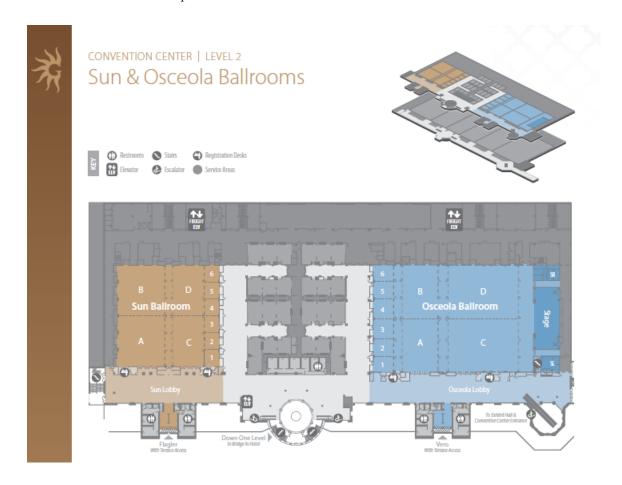

#### **Additional Information**

Exhibit Space Layout: The Osceola Lobby and Rooms 1-6 will be the main exhibit space.

Exhibit Space: 6' table, 2 chairs, waste paper basket, no pipe and drape

**Internet and Electricity**: An order form is available upon request. (Additional charges apply.)